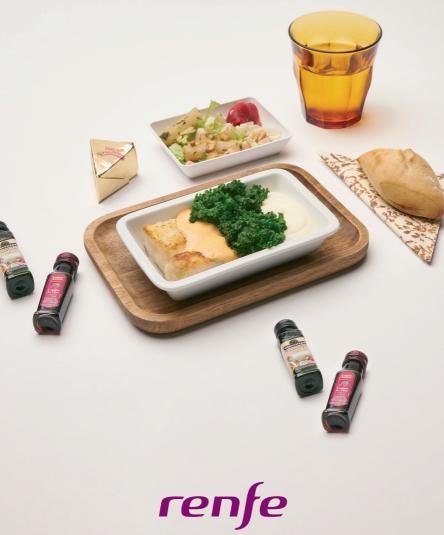

# MENU 3

## TO CHOOSE ONE OF THE THREE OPTIONS\*

new recipes that surprise and, above all, that people like". Ramón has not ceased to explore every territory in

sophisticated. Always the centre point of his cuisine, he is now bringing it on board the trains. Kamén peixa

#### sesame and fried onion. Main course

Rigatoni with tomato sauce and chorizo, au gratin with emmental cheese. Dessert

Fruit.

Butter, tomato spread, Oleoestepa extra virgin olive oil, vinegar, salt and pepper. 100% Arabica coffee, assorted infusions, chocolate. <sup>1</sup>Only available on direct trains. \*Please we apologize for the possibility of the lack of choice of your menu.