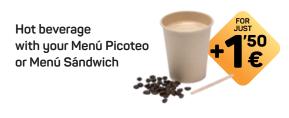

#### Menú Picoteo

- 4,80€ –

Save up to 1,30 €

Chips or peanuts with honey and salt + soft drink or water or beer.

### Menú Sándwich

- 10,30€ -

Save up to 2,00 €

Sandwich + chips + soft drink

or water or beer.

**6,20 €** Vegetable sandwich with cheese (

Caesar chicken sandwich 6,20 €

Donuts (1 unit) 2,50€