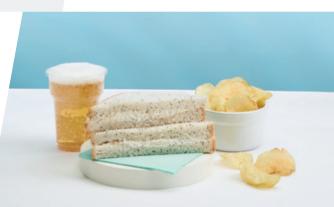

### Menú Sándwich

- 10,30€ -

Save up to 2,00 €

Sandwich + chips + soft drink

or water or beer.

**6,20 €** Vegetable sandwich with cheese (

Caesar chicken sandwich 6,20 €

Donuts (1 unit) 2,50€