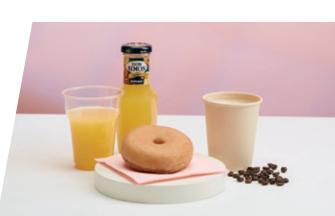

#### Menú Dulce

- 4,60€ —

Save up to 0,90 €

Donuts (1 unit) + hot beverage or nectar.