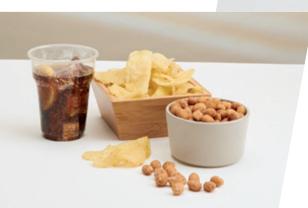

#### Menú Picoteo

- 4,80€ –

Save up to 1,30 €

Chips or peanuts with honey and salt + soft drink or water or beer.