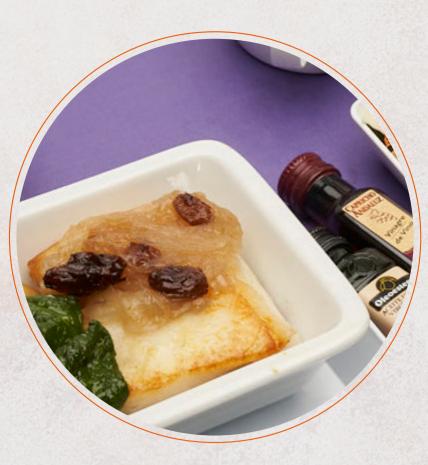

"My work is based on tradition and I experiment to create new recipes that surprise and, above all, that people like". Ramón has not ceased to explore every territory in

search of the best product, from the simplest to the most sophisticated. Always the centre point of his cuisine, he is now bringing it on board the trains. Kamén freixa

**STARTER** 

Tomato salad with fresh cheese and oil with oregano.

MAIN COURSE

## Grilled hake\* with mashed potatoes, red onion

## SELECTION OF CAVAS Cava Codorníu Seco.

## D.O. Catalunya (only in Northeast routes). **RED WINES**

Coca Cola, Coca Cola Zero Zero, Coca Cola Zero.

Orange Fanta Zero, Lemon Fanta Zero.

D.O. La Mancha (only in Southern routes).

Cava Jaume Serra Brut Nature.

WHITE WINES D.O. Rueda.

D.O. Rioja.

**ROSÉ WINES** 

Ros