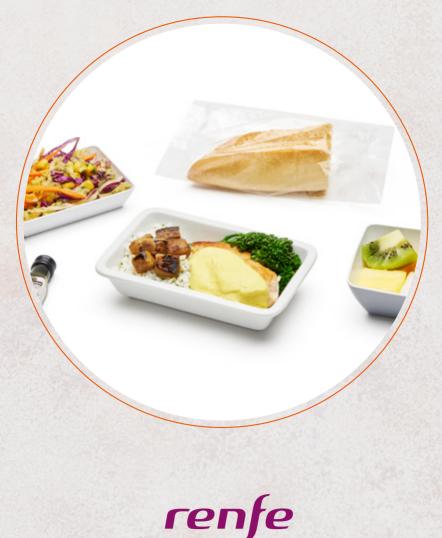

# MAIN COURSE Grilled chicken breast with yellow curry sauce,

Unsalted bread, butter, fresh tomato, Oleoestepa extra virgin olive oil, vinegar, salt and pepper. Coffee, choice of herbal teas.

Cava Jaume Serra Brut Nature. **ALLERGENS: 12** WHITE WINES D.O. Rueda.

## chive rice and sautéed bimi.

DESSERT

**ALLERGENS: 12** 

Fruit.

ALLERGENS: 1, 7 and 12

**BEVERAGE SELECTION** 