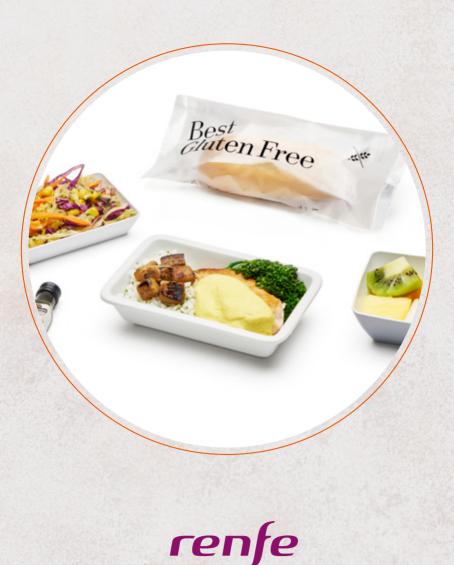

Castellfollit de Riubregós, 1971.

Ramón Freixa.

sophisticated. Always the centre point of his cuisine, he is now bringing it on board the trains. Kamon person

STARTER

Green and red cabbage salad. ALLERGENS: 6 and 11

MAIN COURSE

#### Grilled chicken breast with yellow curry sauce, chive rice and sautéed bimi.

**ALLERGENS: 12** 

DESSERT Fruit.

ALLERGENS: 1 and 12