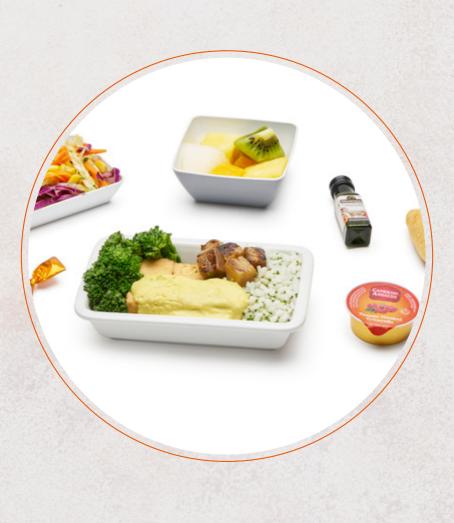

Ramón Freixa.

search of the best product, from the simplest to the most sophisticated. Always the centre point of his cuisine, he is now bringing it on board the trains. Kamén perixa

STARTER

Green and red cabbage salad. ALLERGENS: 6 and 11

## **MAIN COURSE** Fried tofu with yellow curry sauce, chive rice

and sautéed bimi. ALLERGENS: 6 and 12

> Selection of breads. ALLERGENS: 1 and 7

BREAD

salt and pepper. Coffee, choice of herbal teas, chocolate. ALLERGENS: 6, 7, 8 and 12

Butter, fresh tomato, Oleoestepa extra virgin olive oil, vinegar,

# Fruit.

DESSERT

**SELECTION OF CAVAS** Cava Codorníu Seco. Cava Jaume Serra Brut Nature. **ALLERGENS: 12** 

**BEVERAGE SELECTION** 