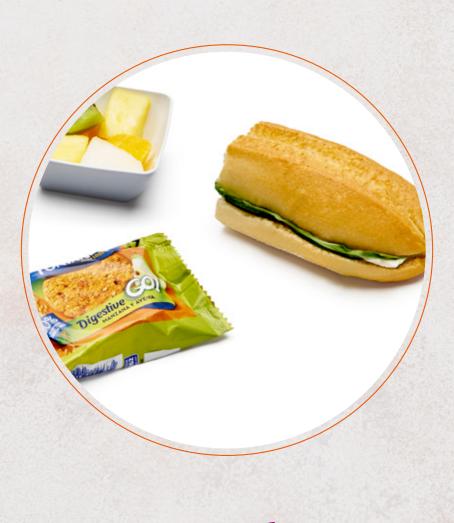

## Fruta.

Light biscuits. ALLERGENS: 1, 6, 11 and 12

Sandwich with cucumber, fresh cheese and rocket. ALLERGENS: 1 and 7

Coffee, choice of herbal teas.