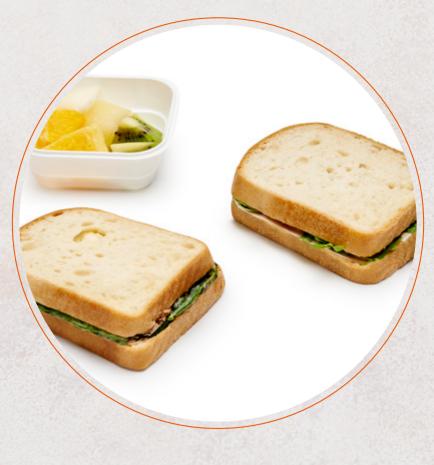

renfe

free of charge. Ask our crews.

Sandwich with hummus, rocket and chicken. ALLERGENS: 6 and 11 Tuna sandwich with mayonnaise, spinach and cucumber.

**BEVERAGE SELECTION** 

D.O. Rioja.

**ROSÉ WINE** 

**ALLERGENS: 12** 