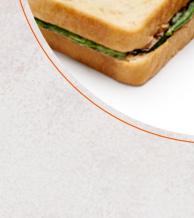

renfe

free of charge. Ask our crews.

Sandwich with hummus, rocket and chicken. ALLERGENS: 6 and 11 Tuna sandwich with mayonnaise, spinach and cucumber.

**BEVERAGE SELECTION** 

D.O. Rioja.

**ROSÉ WINE** 

**ALLERGENS: 12** 