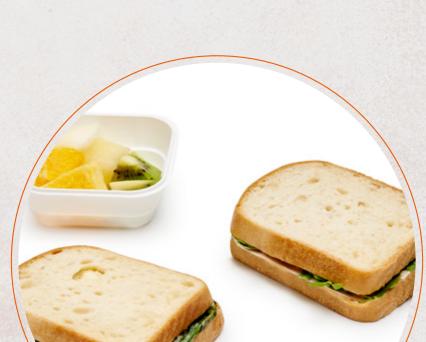

ALLERGENS: 3, 4, 6 and 12 Fruta.

Sandwich with hummus, rocket and chicken. ALLERGENS: 6 and 11

Tuna sandwich with mayonnaise, spinach and cucumber.

**BEVERAGE SELECTION** 

Coffee, choice of herbal teas.