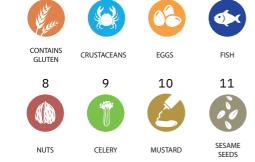

**BEVERAGE SERVICE** Martini Rosso. Glenfiddich 12 years whisky

Cutty Sark whisky.

Bombay Shappire gin. Barceló añejo ron.

Nordés Gin.

1

SESAME

5

PEANUTS

12

6

SOYA

13

7

14

free of charge. Ask our crews.

prohibited. Alcohol abuse is a danger to health.

3

**ALLERGENS** 

4