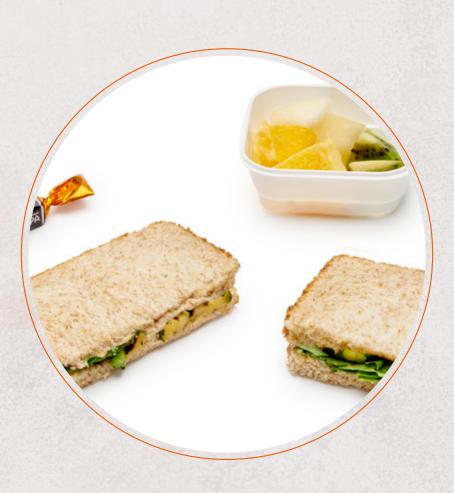

Tofu sandwich with grilled aubergine, margarine

Grilled courgette, tomato, tapenade margarine and rocket sandwich. ALLERGENS: 1 and 12

Coffee, choice of herbal teas, chocolate.

ALLERGENS: 6, 7 and 8

Fruit.