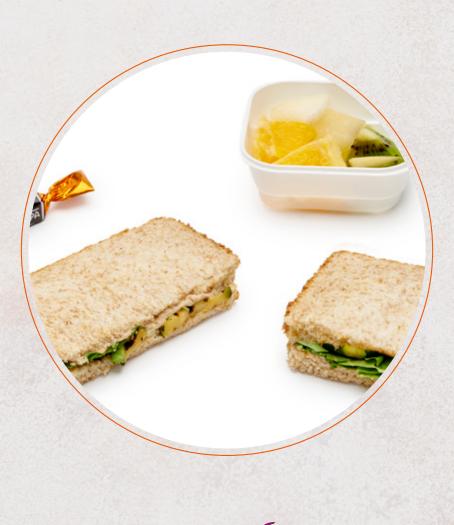

ALLERGENS: 1, 6 and 11

Tofu sandwich with grilled aubergine, margarine

Grilled courgette, tomato, tapenade margarine and rocket sandwich. ALLERGENS: 1 and 12

> Coffee, choice of herbal teas, chocolate. ALLERGENS: 6, 7 and 8

## and spinach. Fruit.

BEVERAGE SELECTION

D.O. Rioja. D.O. Ribera del Duero.

**SELECTION OF CAVAS** Cava Codorníu Seco.

ALLERGENS: 12

**ALLERGENS: 12** 

**RED WINES** 

WHITE WINES D.O. Rueda.