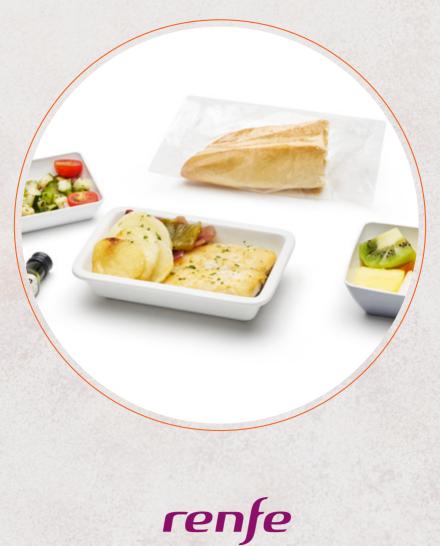

STARTER

Mediterranean salad. **ALLERGENS: 12** 

MAIN COURSE

#### Grilled hake\* with garlic and parsley oil and baked potatoes.

DESSERT

ALLERGENS: 4 and 12

Unsalted bread, butter, fresh tomato, Oleoestepa extra virgin olive oil, vinegar, salt and pepper. Coffee, choice of herbal teas.

ALLERGENS: 1, 7 and 12

**BEVERAGE SELECTION** 

Fruit.

Cava Codorníu Seco. Cava Jaume Serra Brut Nature. **ALLERGENS: 12** 