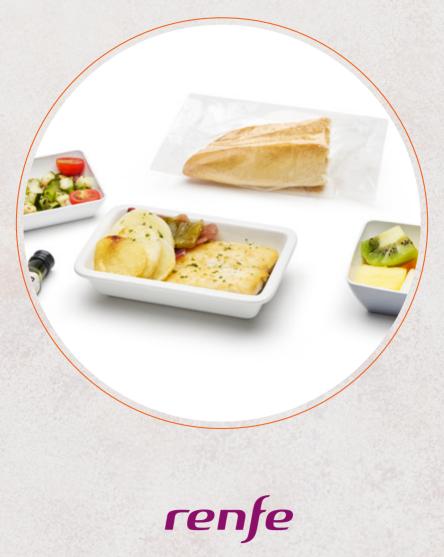

## like". Ramón has not ceased to explore every territory in search of the best product, from the simplest to the most

Kamon person

STARTER

Mediterranean salad. **ALLERGENS: 12** 

MAIN COURSE

## Grilled hake\* with garlic and parsley oil and baked potatoes.

DESSERT

ALLERGENS: 4 and 12

Unsalted bread, butter, fresh tomato, Oleoestepa extra virgin olive oil, vinegar, salt and pepper. Coffee, choice of herbal teas.