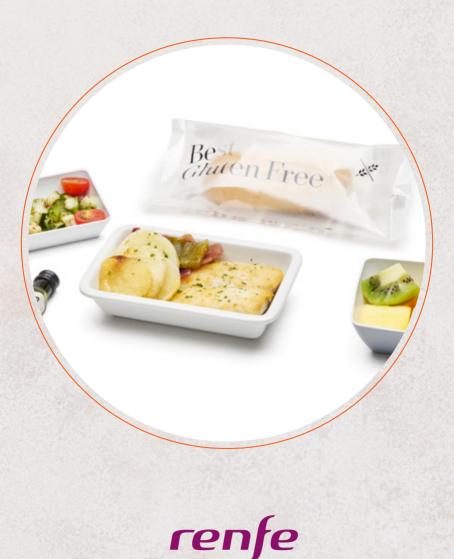

## Grilled hake\* with garlic and parsley oil and baked potatoes.

ALLERGENS: 4 and 12

Lactose-free bread, fresh tomato, Oleoestepa extra virgin olive oil, vinegar, salt and pepper. Coffee, choice of herbal teas.

ALLERGENS: 1 and 12

**BEVERAGE SELECTION** 

DESSERT Fruit.

Cava Codorníu Seco. Cava Jaume Serra Brut Nature. **ALLERGENS: 12** WHITE WINES

**ALLERGENS: 12 RED WINES** 

D.O. La Mancha (only in Southern routes). D.O. Catalunya (only in Northeast routes).