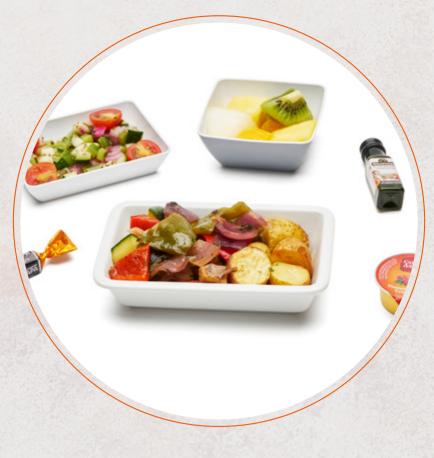

STARTER

Mediterranean salad. **ALLERGENS: 12** 

Mixed grilled vegetables with garlic and parsley oil, accompanied by roast baby potatoes. **ALLERGENS: 12** 

BREAD Selection of breads. ALLERGENS: 1 and 7

**DESSERT** 

Fruit.

Fresh tomato, Oleoestepa extra virgin olive oil, vinegar, salt and pepper. Coffee, choice of herbal teas, chocolate. ALLERGENS: 6, 7, 8 and 12