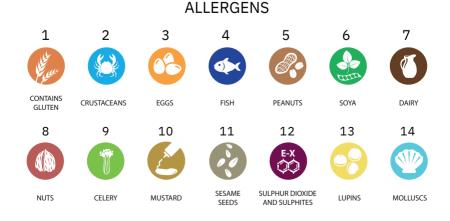

# French omelette with parsley, courgette sautéed with thyme and cherry tomatoes sautéed in Provençal herbs.

ALLERGENS: 3

Unsalted bread, pastry, butter, jam, sweet tomato jam, honey, fresh tomato, Oleoestepa extra virgin olive oil, vinegar, salt and pepper. Coffee, choice of herbal teas.

ALLERGENS: 1, 3, 6, 7 and 12