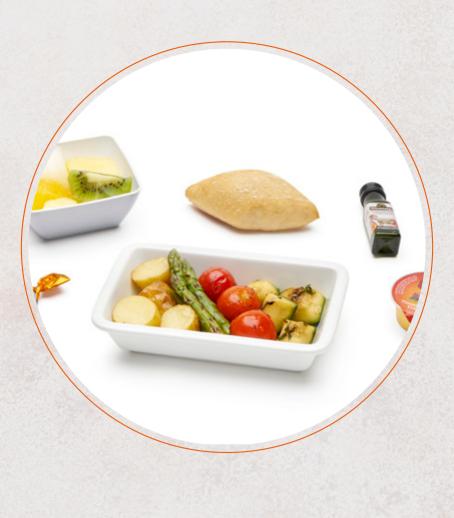

**MAIN COURSE** 

Courgette sautéed with thyme, grilled asparagus, steamed baby potatoes and cherry tomatoes sautéed with Provençal herbs.

## Selection of breads. ALLERGENS: 1 and 7

DESSERT

Fruit.

Jam, sweet tomato jam, fresh tomato, Oleoestepa extra virgin olive oil,

vinegar, salt and pepper. Coffee, choice of herbal teas, chocolate. ALLERGENS: 6, 7, 8 and 12