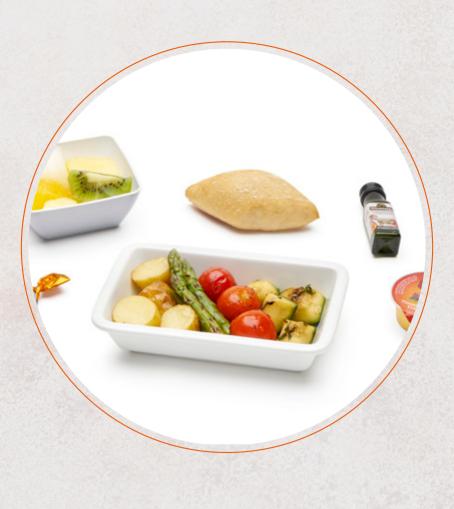

## BREAD

MAIN COURSE

Courgette sautéed with thyme, grilled asparagus, steamed baby potatoes and cherry tomatoes sautéed with Provençal herbs.

> Selection of breads. ALLERGENS: 1 and 7

## Pastry, butter, jam, sweet tomato jam, fresh tomato, honey, Oleoestepa extra virgin olive oil, vinegar, salt and pepper. Coffee, choice of herbal teas, chocolate.

ALLERGENS: 1, 3, 6, 7, 8 and 12

DESSERT

Fruit.

SELECTION OF CAVAS Cava Codorníu Seco. Cava Jaume Serra Brut Nature.

**BEVERAGE SELECTION** 