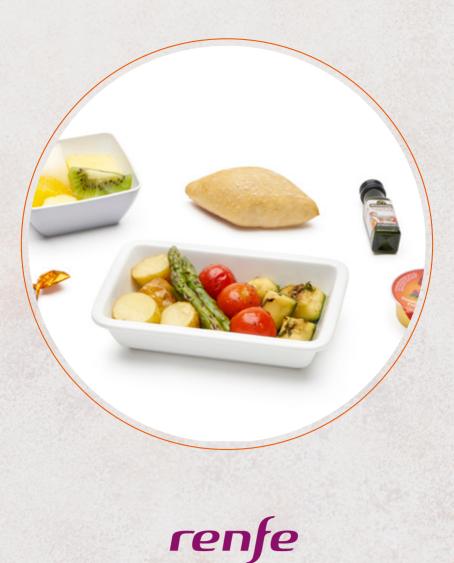

## BREAD

MAIN COURSE

Courgette sautéed with thyme, grilled asparagus, steamed baby potatoes and cherry tomatoes sautéed with Provençal herbs.

Selection of breads. ALLERGENS: 1 and 7

DESSERT

Fruit.

## Pastry, butter, jam, sweet tomato jam, fresh tomato, honey, Oleoestepa extra virgin olive oil, vinegar, salt and pepper. Coffee, choice of herbal teas, chocolate.

ALLERGENS: 1, 3, 6, 7, 8 and 12

SELECTION OF CAVAS Cava Codorníu Seco. Cava Jaume Serra Brut Nature.