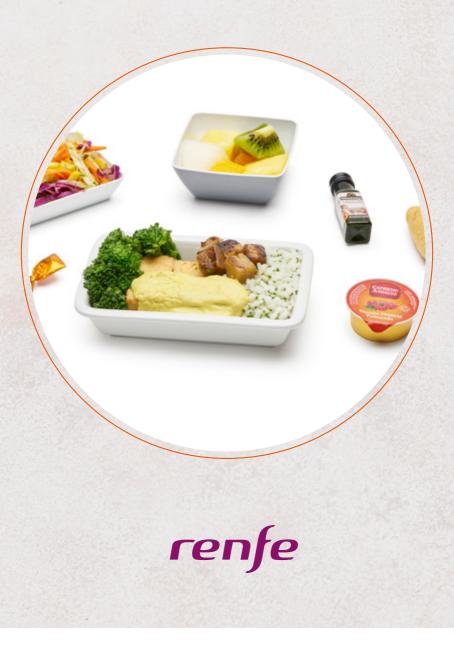

Kamón persoa

STARTER Green and red cabbage salad. ALLERGENS: 6 and 11

# MAIN COURSE

Fried tofu with yellow curry sauce, chive rice and sautéed bimi.

ALLERGENS: 6 and 12

# BREAD

Selection of breads.

ALLERGENS: 1 and 7

### DESSERT Fruit.

Butter, fresh tomato, Oleoestepa extra virgin olive oil, vinegar, salt and pepper. Coffee, choice of herbal teas, chocolate. ALLERGENS: 6, 7, 8 and 12