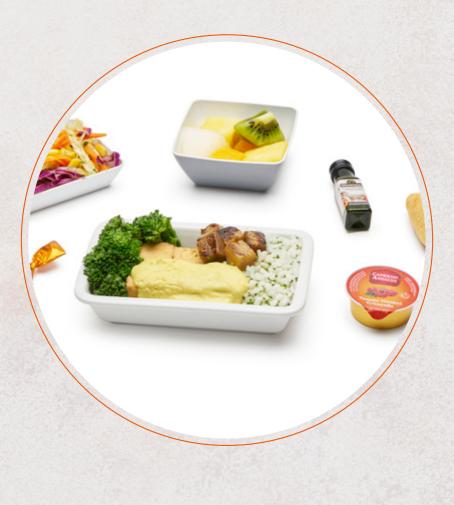

### **MAIN COURSE** Fried tofu with yellow curry sauce, chive rice

STARTER

Green and red cabbage salad. ALLERGENS: 6 and 11

and sautéed bimi. ALLERGENS: 6 and 12

> BREAD Selection of breads.

> > ALLERGENS: 1 and 7

## Fruit.

Butter, fresh tomato, Oleoestepa extra virgin olive oil, vinegar,

salt and pepper. Coffee, choice of herbal teas, chocolate. ALLERGENS: 6, 7, 8 and 12

Cava Codorníu Seco. Cava Jaume Serra Brut Nature. **ALLERGENS: 12** 