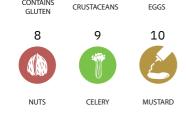

# 11

ALLERGENS

4

FISH

3

free of charge. Ask our crews.

5

PEANUTS

12

6

SOYA

13

**MOLLUSCS** 

7

14

In compliance with current regulations, we provide you with all the food information on the meals served. If you have an allergy or intolerance to any food, please consult our staff.