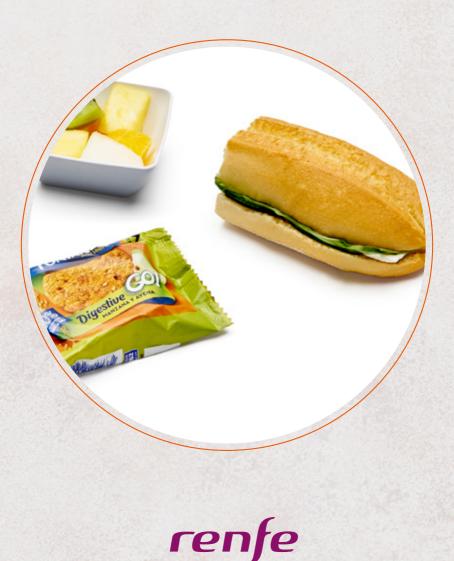

## Fruta.

Sandwich with cucumber, fresh cheese and rocket. ALLERGENS: 1 and 7

> Light biscuits. ALLERGENS: 1, 6, 11 and 12

Coffee, choice of herbal teas.