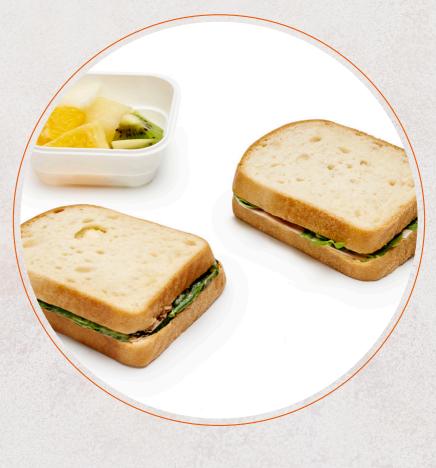

sophisticated. Always the centre point of his cuisine, he is now bringing it on board the trains. Kamén freixa

ALLERGENS: 3, 4, 6 and 12

Tuna sandwich with mayonnaise, spinach and cucumber.

Sandwich with hummus, rocket and chicken. ALLERGENS: 6 and 11