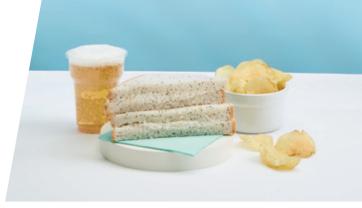

### Menú Sándwich

- 10,30€ -

Save up to 2,00 €

Sandwich + chips + soft drink

or water or beer.

**6,20 €** Vegetable sandwich with cheese (

Caesar chicken sandwich 6,20 €

Donuts (1 unit) 2,50€