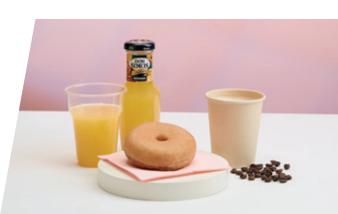

#### Menú Dulce

- 4,60€ —

Save up to 0,90 €

Donuts (1 unit) + hot beverage or nectar.