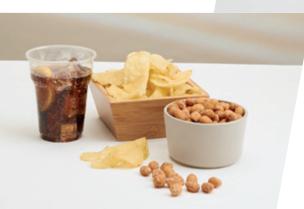

#### Menú Picoteo

- 4,80€ –

Save up to 1,30 €

Chips or peanuts with honey and salt + soft drink or water or beer.