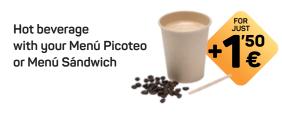

#### Menú Picoteo

- 4,80€ –

Save up to 1,30 €

Chips or peanuts with honey and salt + soft drink or water or beer.

### Menú Sándwich

- 10,30€ -

Save up to 2,00 €

Sandwich + chips + soft drink

or water or beer.

**6,20 €** Vegetable sandwich with cheese (

Caesar chicken sandwich 6,20 €

Donuts (1 unit) 2,50€