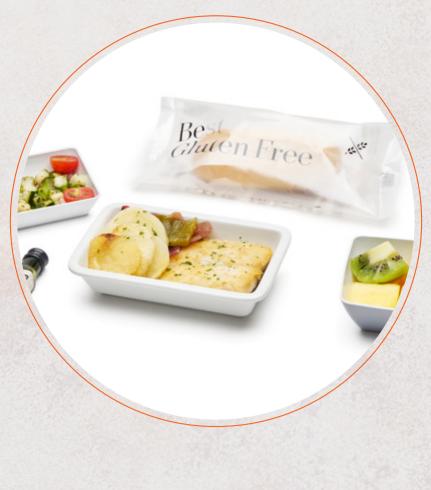

## Grilled hake\* with garlic and parsley oil and baked potatoes.

MAIN COURSE

ALLERGENS: 4 and 12

DESSERT

ALLERGENS: 1 and 12