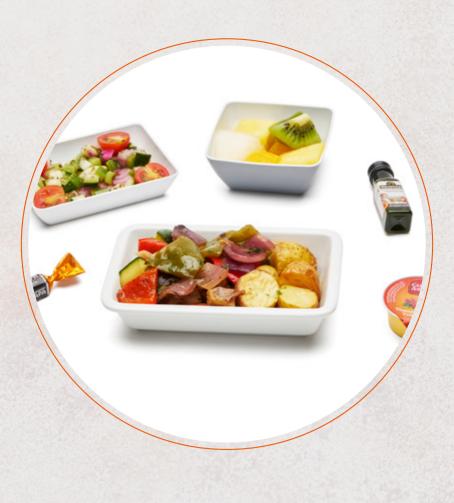

## MAIN COURSE Mixed grilled vegetables with garlic

STARTER

Mediterranean salad. **ALLERGENS: 12** 

**ALLERGENS: 12** BREAD

> Selection of breads. ALLERGENS: 1 and 7

and parsley oil, accompanied by roast baby potatoes.

**DESSERT** 

Fruit.

Fresh tomato, Oleoestepa extra virgin olive oil, vinegar, salt and pepper. Coffee, choice of herbal teas, chocolate.

**BEVERAGE SELECTION** 

ALLERGENS: 6, 7, 8 and 12