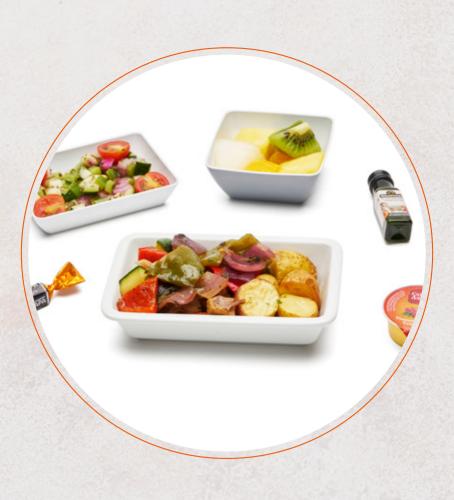

STARTER

Mediterranean salad. **ALLERGENS: 12** 

Mixed grilled vegetables with garlic and parsley oil, accompanied by roast baby potatoes.

**ALLERGENS: 12** 

BREAD Selection of breads.

ALLERGENS: 1 and 7

**DESSERT** 

Fruit.

Butter, fresh tomato, Oleoestepa extra virgin olive oil, vinegar, salt and pepper. Coffee, choice of herbal teas, chocolate. ALLERGENS: 6, 7, 8 and 12

**BEVERAGE SELECTION** 