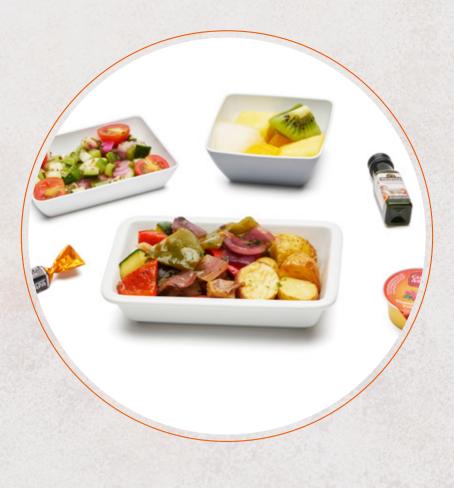

# MAIN COURSE

STARTER

Mediterranean salad. **ALLERGENS: 12** 

by roast baby potatoes.

Butter, fresh tomato, Oleoestepa extra virgin olive oil, vinegar,

salt and pepper. Coffee, choice of herbal teas, chocolate. ALLERGENS: 6, 7, 8 and 12