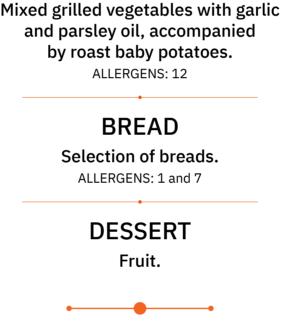

# MAIN COURSE

STARTER

Mediterranean salad. **ALLERGENS: 12** 

by roast baby potatoes.

Butter, fresh tomato, Oleoestepa extra virgin olive oil, vinegar,

salt and pepper. Coffee, choice of herbal teas, chocolate. ALLERGENS: 6, 7, 8 and 12