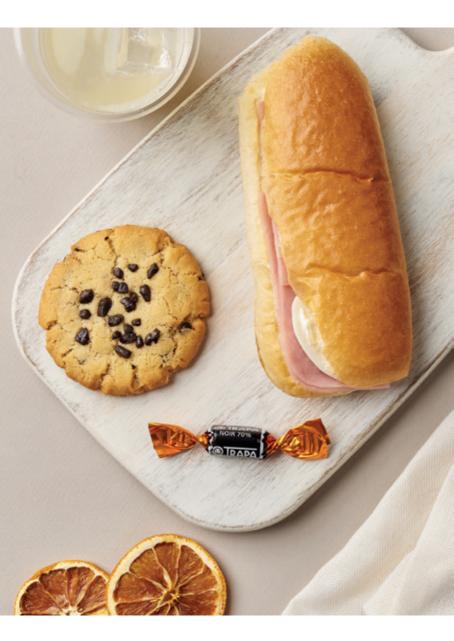

**BEVERAGE SELECTION** 

Ham and egg hot dog sandwich. ALLERGENS: 1, 3, 6 and 12 Chocolate chip cookies. ALLERGENS: 1, 3 and 7

have an allergy or intolerance to any food, please consult our staff.