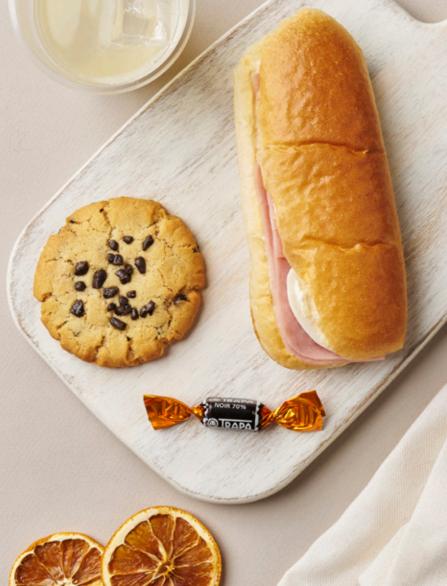

Kamon perixa **SAVORY OPTION** 

> Majorca sausage sandwich with goat cheese. ALLERGENS: 1, 6 and 7 Tuna pâté sandwich. ALLERGENS: 1, 4, 6 and 7 Normandy apple pie. ALLERGENS: 1, 3 and 7

### **MIXED OPTION** Ham and egg hot dog sandwich.

ALLERGENS: 1, 3, 6 and 12 Chocolate chip cookies.

ALLERGENS: 1, 3 and 7

food they have not consumed free of we provide you with all the food charge. Ask our crews. information on the meals served. If you