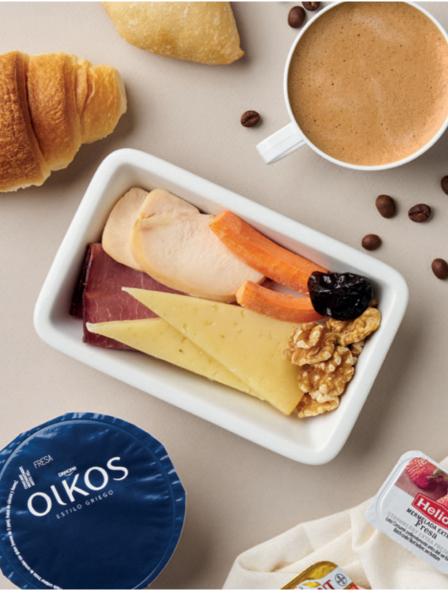

## Dessert

Fruit.

**COLD OPTION** 

Main course

Assortment of cold meats and cheese: beef pastrami, chicken breast and cured cheese, accompanied by plums, walnuts and carrots. ALLERGENS: 3, 7 and 8

ALLERGENS: 1 and 7