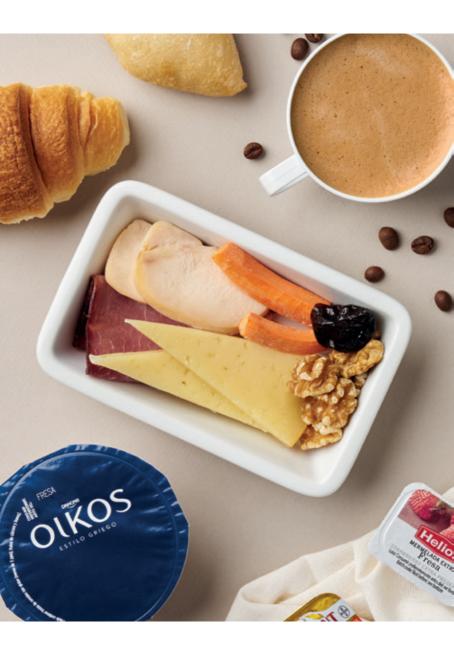

### **COLD OPTION**

Main course

Assortment of cold meats and cheese: beef pastrami, chicken breast and cured cheese, accompanied by plums,

walnuts and carrots.

ALLERGENS: 3, 7 and 8

Bread

Choice of Bread.

ALLERGENS: 1 and 7

Dessert

Greek yoghurt with strawberry pieces.

ALLERGENS: 7