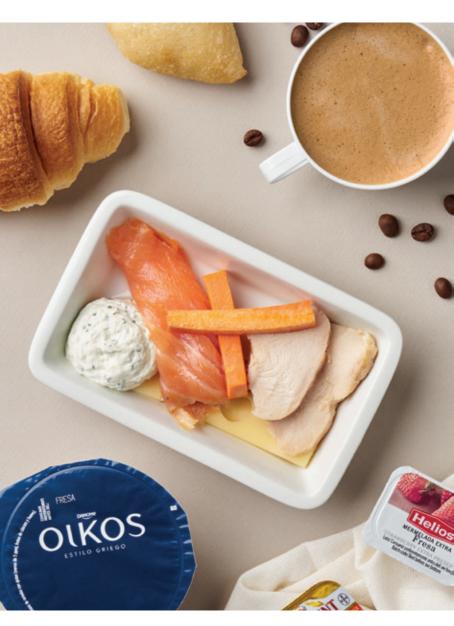

## Unsweetened plain Greek yoghurt.

ALLERGENS: 7

**COLD OPTION** 

Main course Assortment with smoked salmon\*\*, chicken breast

> Dessert Greek yoghurt with strawberry pieces. ALLERGENS: 7

and cured cheese, accompanied by carrot

**HEALTHY OPTION** 