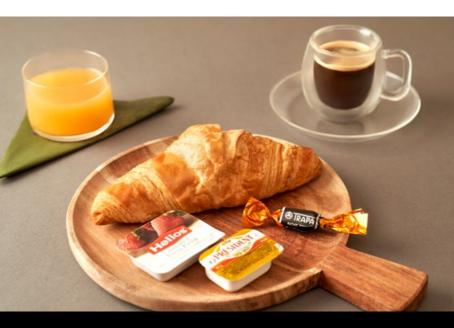

## **BOX DULCE**

Croissant with jam and marmalade.

Don Simón concentrated orange juice fruit water.

Chocolate Noir 70%.

This box includes a drink of your choice.