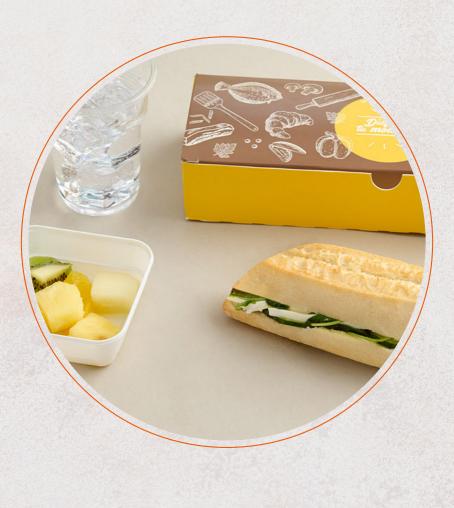

## Fruta.

Light biscuits. ALLERGENS: 1, 6, 11 and 12

Sandwich with cucumber, fresh cheese and rocket. ALLERGENS: 1 and 7

**BEVERAGE SELECTION** 

Coffee, choice of herbal teas.