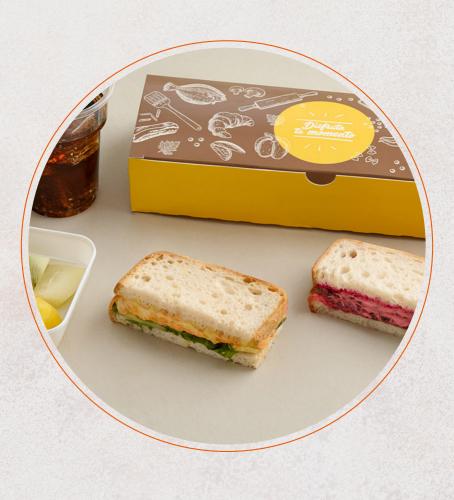

## ALLERGENS: 3, 6 and 12 Fruta.

Egg, beetroot, curry and spinach sandwich.

Sandwich with hummus, carrot, paprika and cucumber. ALLERGENS: 6 and 11

Coffee, choice of herbal teas.

**BEVERAGE SELECTION** 