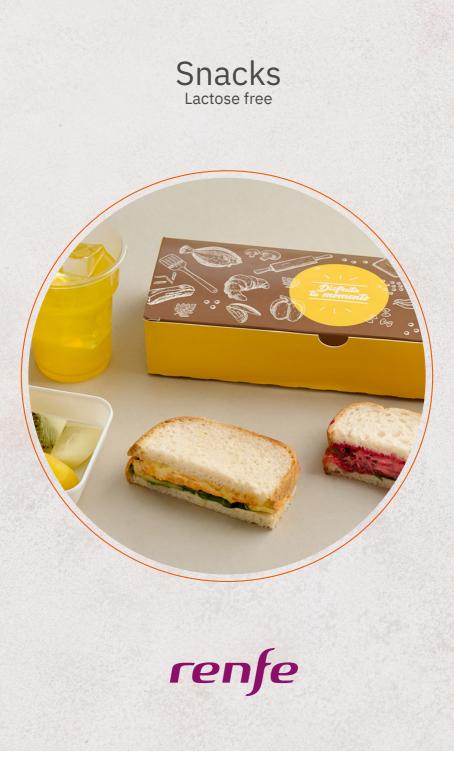

Kamén perixa

Sandwich with hummus, carrot, paprika and cucumber. ALLERGENS: 6 and 11

Egg, beetroot, curry and spinach sandwich. ALLERGENS: 3, 6 and 12

Fruta.

Coffee, choice of herbal teas.