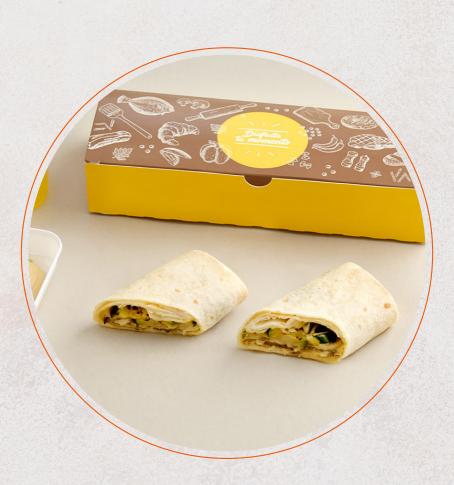

## **ALLERGENS: 1**

Hummus wrap with grilled vegetables. ALLERGENS: 1 and 11

Hummus with crudités. ALLERGENS: 9 and 11

Wrap with cucumber, tomato, lettuce and black tapenade.

Coffee, choice of herbal teas, chocolate.