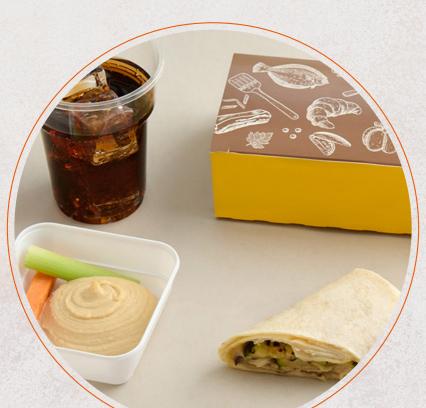

## **ALLERGENS: 1** Hummus wrap with grilled vegetables.

ALLERGENS: 1 and 11

ALLERGENS: 6, 7 and 8

ALLERGENS: 9 and 11

Wrap with cucumber, tomato, lettuce and black tapenade.

Coffee, choice of herbal teas, chocolate.