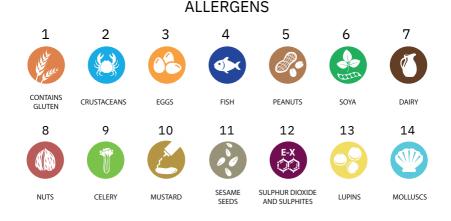

## MAIN COURSE

French omelette with roasted cherry tomatoes, grilled asparagus and grilled baked.

ALLERGENS: 1 and 3

Unsalted bread, pastry, butter, jam, sweet tomato jam, honey, fresh tomato, Oleoestepa extra virgin olive oil, vinegar, salt and pepper. Coffee, choice of herbal teas. ALLERGENS: 1, 3, 6, 7 and 12