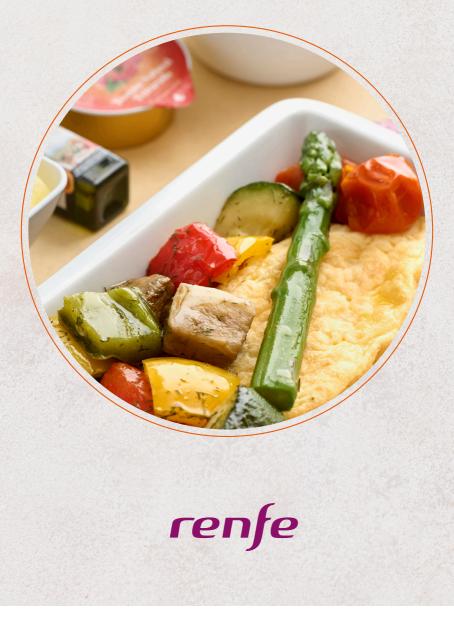

## MAIN COURSE

French omelette with roasted cherry tomatoes, grilled asparagus and grilled baked.

ALLERGENS: 1 and 3

Unsalted bread, pastry, butter, jam, sweet tomato jam, honey, fresh tomato, Oleoestepa extra virgin olive oil, vinegar, salt and pepper. Coffee, choice of herbal teas. ALLERGENS: 1, 3, 6, 7 and 12