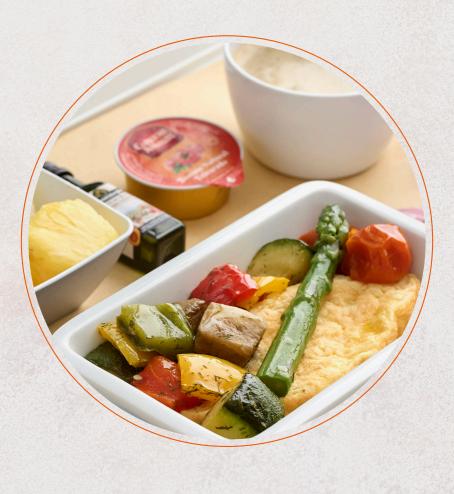

sophisticated. Always the centre point of his cuisine, he is now bringing it on board the trains. Kamén freixa

MAIN COURSE

French omelette with roasted cherry tomatoes, grilled asparagus and grilled baked. ALLERGENS: 1 and 3