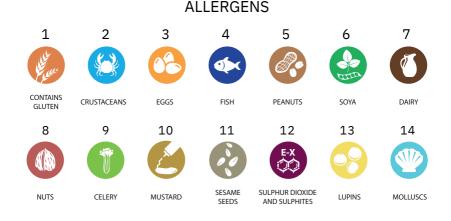

# MAIN COURSE

French omelette with roasted cherry tomatoes, grilled asparagus and grilled baked.

ALLERGENS: 3

Gluten-free bread, gluten-free pastry, butter, jam, sweet tomato jam, honey, fresh tomato, Oleoestepa extra virgin olive oil, vinegar, salt and pepper. Coffee, choice of herbal teas. ALLERGENS: 3, 6, 7 and 12

# SELECTION OF CAVAS

Cava Codorníu Seco. Cava Jaume Serra Brut Nature. ALLERGENS: 12

#### WHITE WINES

D.O. Rueda. D.O. La Mancha (only in Southern routes). D.O. Catalunya (only in Northeast routes). ALLERGENS: 12

#### **RED WINES**

D.O. Rioja. D.O. Ribera del Duero. ALLERGENS: 12

# **ROSÉ WINE**

D.O.Ca. Rioja. ALLERGENS: 12

### **NECTARS**

Don Simón orange. Don Simón pineapple. Don Simón peach.

Prepared in a catering facility that prepares food that may cause food allergies.

In compliance with current regulations, we provide you with all the food information on the meals served. If you have an allergy or intolerance to any food, please consult our staff.