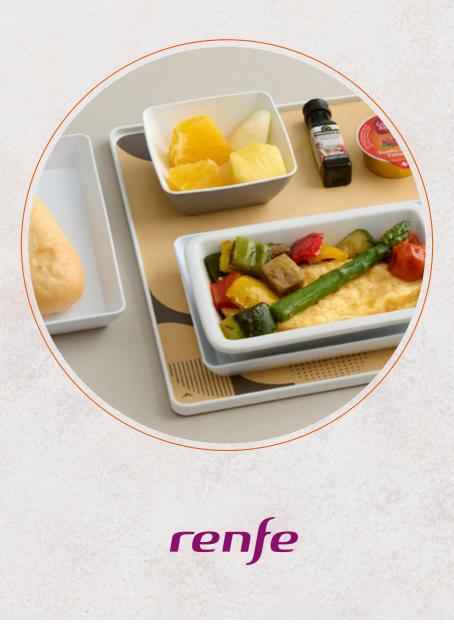

# MAIN COURSE

French omelette with roasted cherry tomatoes, grilled asparagus and grilled baked.

ALLERGENS: 3

Gluten-free bread, gluten-free pastry, butter, jam, sweet tomato jam, honey, fresh tomato, Oleoestepa extra virgin olive oil, vinegar, salt and pepper. Coffee, choice of herbal teas. ALLERGENS: 3, 6, 7 and 12