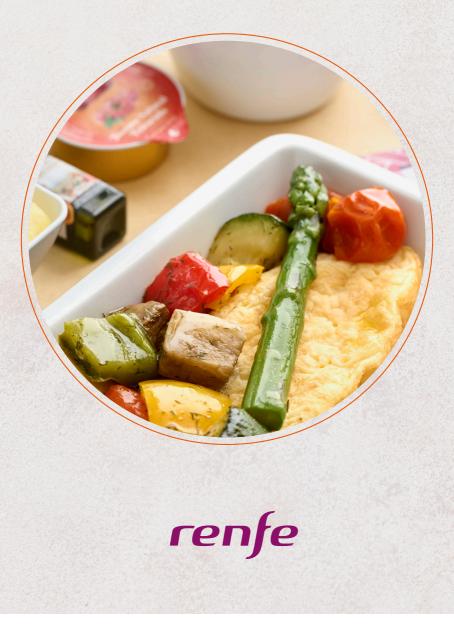

## MAIN COURSE

French omelette with roasted cherry tomatoes, grilled asparagus and grilled baked.

ALLERGENS: 3

Lactose-free bread, jam, sweet tomato jam, honey, fresh tomato, Oleoestepa extra virgin olive oil, vinegar, salt and pepper. Coffee, choice of herbal teas. ALLERGENS: 1 and 12