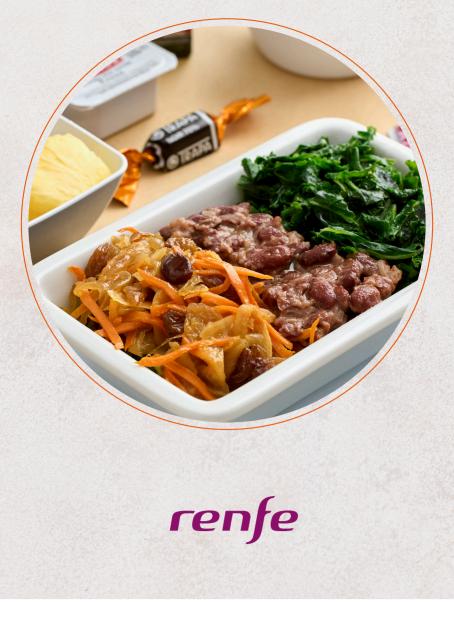

### MAIN COURSE

Sautéed kale with grilled courgette, ful medames and roasted cherry tomatoes.