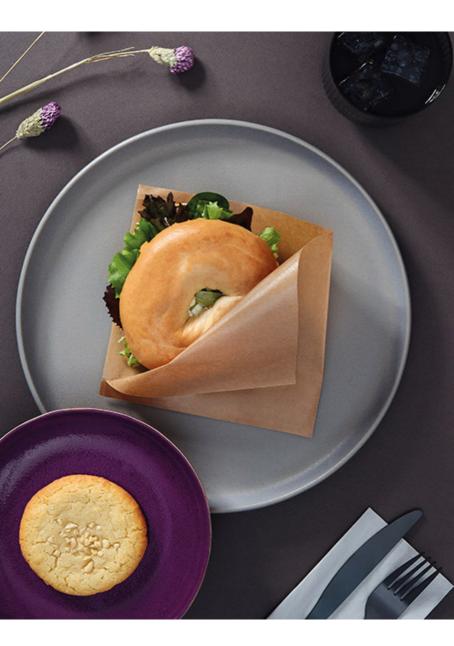

flamén preixa

SAVORY OPTION

Salami sandwich. ALLERGENS: 1, 6, 7 and 11

Mozzarella and pesto sauce sandwich. ALLERGENS: 1, 7 and 8

> Two-chocolate cake. ALLERGENS: 1, 3 and 7

#### MIXED OPTION

Vegetable hot-dog with tuna. ALLERGENS: 1, 3 and 4

> Chocolate cookie. ALLERGENS: 1, 3 and 7

# **HEALTHY OPTION**

Bowl of fruit.

Coffee, assorted infusions, chocolate.

ALLERGENS: 6, 7, 8 and 12

\*Please we apologize for the possibility of the lack of choice of your menu.

In compliance with current regulations, we provide you with all the food information on the meals served. If you have an allergy or intolerance to any food, please consult our staff. We allow our travellers to take away the food they have not consumed free of charge. Ask our crews.