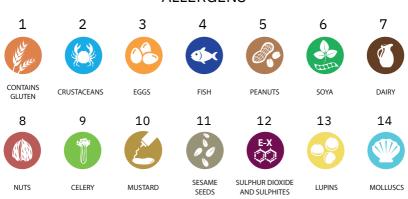

ALLERGENS: 12

#### **RED WINES**

D.O. Rioja. D.O. Ribera del Duero. ALLERGENS: 12

# **ROSÉ WINE**

D.O.Ca. Rioja.

#### BEERS

Estrella Galicia Especial. Estrella Galicia 0,0% Tostada. Lupia Herbal Nugget.

#### SOFT DRINKS

Coca Cola, Coca Cola Zero Zero, Coca Cola Zero. Orange Fanta Zero, Lemon Fanta Zero. Nordic tonic water. Still mineral water Cabreiroá. Sparkling mineral water.

## NECTARS

Don Simón orange. Don Simón pineapple. Don Simón peach.

# **BEVERAGE SERVICE**

Martini Rosso. Glenfiddich 12 years whisky Cutty Sark whisky. Nordés Gin. Bombay Sapphire gin. Barceló añejo ron. Panizo herbal liqueur. Pacharán Panizo.

(Brands subject to product availability).

The sale of alcoholic beverages to persons under 18 years of age is prohibited. Alcohol abuse is a danger to health.



Prepared in a catering facility that prepares food that may cause food allergies.



#### ALLERGENS