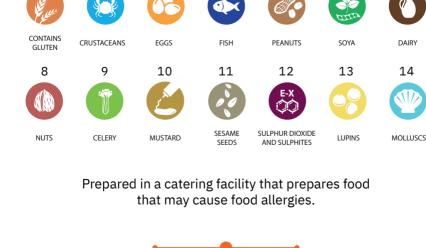

## Don Simón pineapple. Don Simón peach.

3

**ALLERGENS** 

\*All our seafood and smoked fish is frozen for the prevention of parasites through anisakis, therefore ensuring that any contamination

through anisakis that the fish may have from origin is inactive due to the prevention processes applied (frozen to -20 °C for a minimum of 24 hours) according to current regulations. In compliance with current regulations, we provide you with all the food information on the meals served. If you have an allergy or

intolerance to any food, please consult our staff. We allow our travellers to take away the food they have not consumed free of charge. Ask our crews. The sale of alcoholic beverages to persons under 18 years of age is