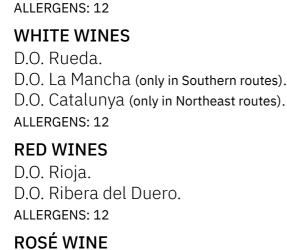

**SELECTION OF CAVAS** 

ALLERGENS: 12 **BEERS** Estrella Galicia Especial.

Nordic tonic water. Still mineral water Cabreiroá.

Martini Rosso. Glenfiddich 12 years whisky Cutty Sark whisky.

(Brands subject to product availability).