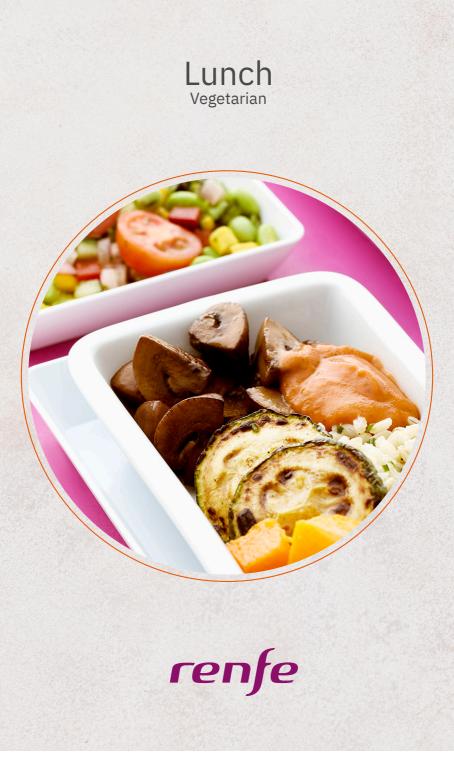

Kamón perira

STARTER

Salad of edamame, peppers, corn, onion and cherry tomatoes.

ALLERGENS: 6 and 11

## MAIN COURSE

Mushrooms roasted in tomato sauce with rice and chives, courgette and pumpkin. ALLERGENS: 1 and 6