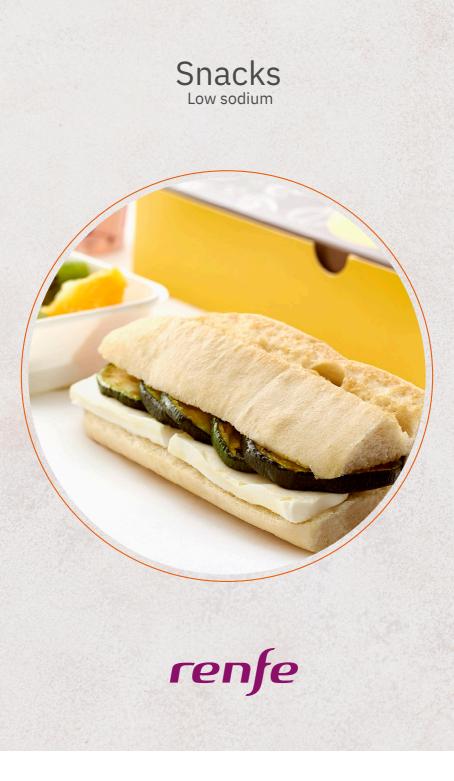

Ramón Freixa. Castellfollit de Riubregós, 1971.

"My work is based on tradition and I experiment to create new recipes that surprise and, above all, that people like". Ramón has not ceased to explore every territory in search of the best product, from the simplest to the most sophisticated. Always the centre point of his cuisine, he is now bringing it on board the trains.

famén perixa



Mini courgette and fresh cheese sandwich. ALLERGENS: 1 and 7

#### Light biscuits. ALLERGENS: 1, 6, 11 and 12

Fruta.

Coffee, choice of herbal teas.



# BEVERAGE SELECTION

# SELECTION OF CAVAS

Cava Codorníu Seco. Cava Jaume Serra Brut Nature. ALLERGENS: 12

# WHITE WINES

D.O. Rueda. D.O. La Mancha (only in Southern routes). D.O. Catalunya (only in Northeast routes). ALLERGENS: 12

# **RED WINES**