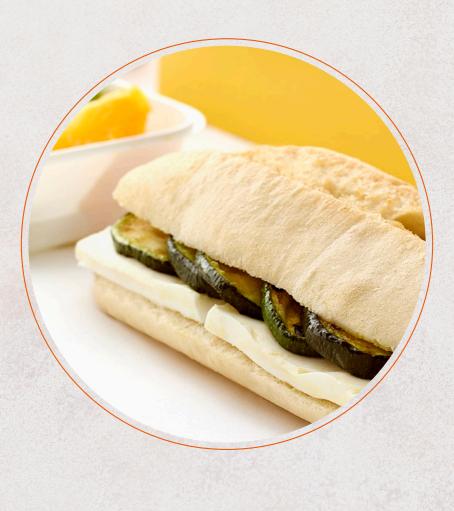

## Fruta.

Mini courgette and fresh cheese sandwich. ALLERGENS: 1 and 7

> Light biscuits. ALLERGENS: 1, 6, 11 and 12

Coffee, choice of herbal teas.

**BEVERAGE SELECTION** 